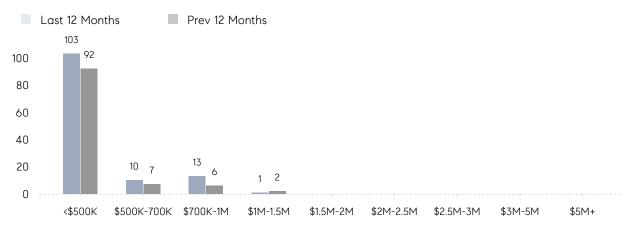

| % OF ASKING PRICE  | -         | 98%       |          |
|                | AVERAGE SOLD PRICE | -         | \$595,000 | -        |
|                | # OF CONTRACTS     | 2         | 1         | 100%     |
|                | NEW LISTINGS       | 0         | 1         | 0%       |
| Condo/Co-op/TH | AVERAGE DOM        | 47        | 59        | -20%     |
|                | % OF ASKING PRICE  | 96%       | 96%       |          |
|                | AVERAGE SOLD PRICE | \$327,472 | \$237,944 | 38%      |
|                | # OF CONTRACTS     | 7         | 5         | 40%      |
|                | NEW LISTINGS       | 13        | 18        | -28%     |

UNITS SOLD



Price

20%

\$275K Median Price

# Guttenberg

JANUARY 2022

#### Monthly Inventory



### Contracts By Price Range





#### Listings By Price Range

COMPASS

 $\sim$   $\sim$   $\sim$   $\sim$   $\sim$ / / / / / / / //// | | | | | / ------

Compass makes no representations or warranties, express or implied, with respect to future market conditions or prices of residential product at the time the subject property or any competitive property is complete and ready for occupancy or with respect to any report, study, finding, recommendation or other information provided by Compass herein. Moreover, no warranty, express or implied, is made or should be assumed regarding the accuracy, adequacy, completeness, legality, reliability, merchantability or fitness for a particular purpose of any information, in part or whole, contained herein. All material is presented with the understanding that Compass shall not b