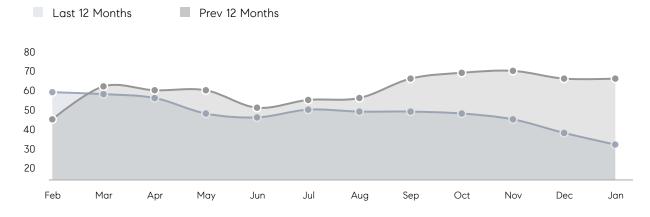

| 27        | -        |
|                | % OF ASKING PRICE  | -         | 98%       |          |
|                | AVERAGE SOLD PRICE | -         | \$595,000 | -        |
|                | # OF CONTRACTS     | 2         | 1         | 100%     |
|                | NEW LISTINGS       | 0         | 1         | 0%       |
| Condo/Co-op/TH | AVERAGE DOM        | 47        | 59        | -20%     |
|                | % OF ASKING PRICE  | 96%       | 96%       |          |
|                | AVERAGE SOLD PRICE | \$327,472 | \$237,944 | 38%      |
|                | # OF CONTRACTS     | 7         | 5         | 40%      |
|                | NEW LISTINGS       | 13        | 18        | -28%     |

UNITS SOLD



Price

20%

\$275K Median Price

# Guttenberg

JANUARY 2022

#### Monthly Inventory



### Contracts By Price Range





#### Listings By Price Range

COMPASS

 $\sim$   $\sim$   $\sim$   $\sim$   $\sim$ / / / / / / / //// | | | | | / ------

Compass makes no representations or warranties, express or implied, with respect to future market conditions or prices of residential product at the time the subject property or any competitive property is complete and ready for occupancy or with respect to any report, study, finding, recommendation or other information provided by Compass herein. Moreover, no warranty, express or implied, is made or should be assumed regarding the accuracy, adequacy, completeness, legality, reliability, merchantability or fitness for a particular purpose of any information, in part or whole, contained herein. All material is presented with the unders